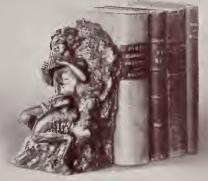

#### BRONZE

"ATHLETE" BOOK ENDS
BY MELIODON
NO. 333

HEIGHT 8" WIDTH 6" DEPTH 4"

"THE JESTER" BOOK ENDS

BY RUHL

NO. 332

HEIGHT 7" WIDTH 4½" DEPTH 4"

"WOOD IMP" BOOK ENDS

BY MELIODON

NO. 335

HEIGHT 7½" WIDTH 4½" DEPTH 4"

Price \$7.00 Pair

Price \$7.00 Pair

Price \$7.00 Pair